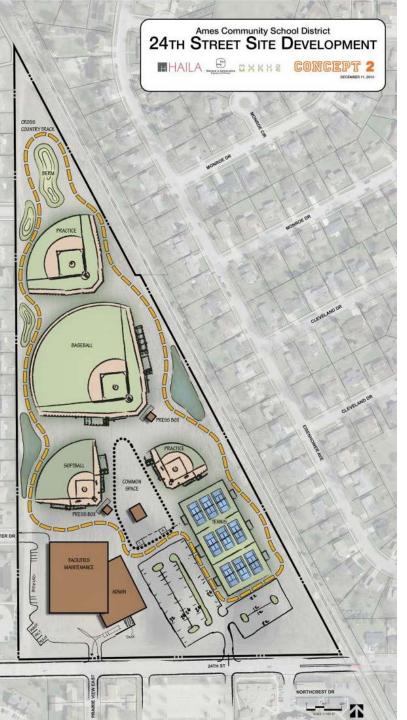

## site concepts – December 11

- Combined buildings, SE corner
- Entrance to maintenance shops on South & East
- 9 tennis courts located parallel to tracks
- Open plaza feel
- Locates competition field/courts together
- Allows potential sale of property to Bickford

- Combined buildings, SW corner
- Entrance to maintenance shops on South & West
- 9 tennis courts located parallel to tracks, close to 24<sup>th</sup> Street
- Open plaza feel
- Locates competition field/courts together
- Sale of property to Bickford questionable

- Combined buildings, SE corner
- Entrance to maintenance shops on North & West
- 8 tennis courts located parallel to tracks
- Open plaza feel
- Locates competition field/courts together
- Sale of property to Bickford might be compromised

# current scheme under review and presented to board Monday 12/16

- Combined buildings, SE corner
- Entrance to maintenance shops on North & West
- 8 tennis courts located parallel to tracks
- Open plaza feel
- Locates competition field/courts together
- Sale of property to Bickford might be compromised