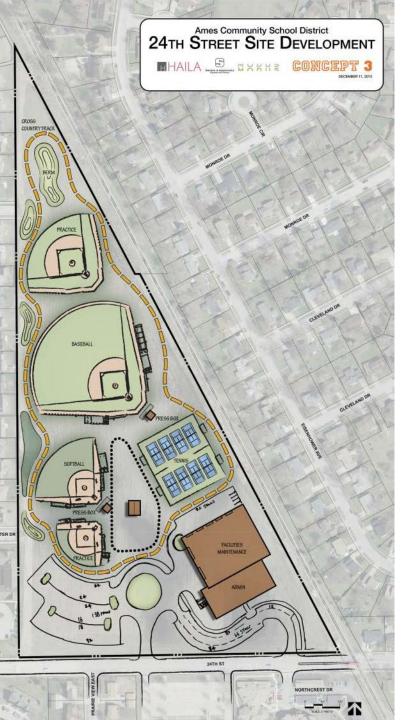

## site concepts – December 11

- Combined buildings, SE corner
- Entrance to maintenance shops on South & East
- 9 tennis courts located parallel to tracks
- Open plaza feel
- Locates competition field/courts together
- Allows potential sale of property to Bickford

- Combined buildings, SW corner
- Entrance to maintenance shops on South & West
- 9 tennis courts located parallel to tracks, close to 24<sup>th</sup> Street
- Open plaza feel
- Locates competition field/courts together
- Sale of property to Bickford questionable

- Combined buildings, SE corner
- Entrance to maintenance shops on North & West
- 8 tennis courts located parallel to tracks
- Open plaza feel
- Locates competition field/courts together
- Sale of property to Bickford might be compromised

# current scheme under review and presented to board Monday 12/16

- Combined buildings, SE corner
- Entrance to maintenance shops on North & West
- 8 tennis courts located parallel to tracks
- Open plaza feel
- Locates competition field/courts together
- Sale of property to Bickford might be compromised