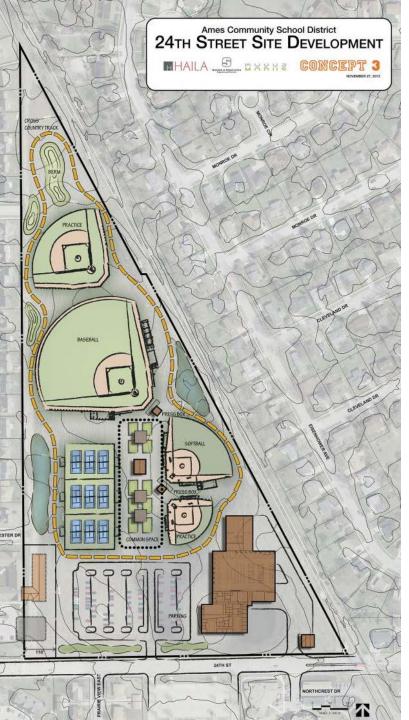

#### 11.27 – concept 3

- Adjacent buildings
- Entrance to maintenance shops on East
- Allows for 9 tennis courts rotated to align with RR
- Open plaza feel
- Locates competition field/courts together
- Plaza development
- Allows potential sale of property to Bickford