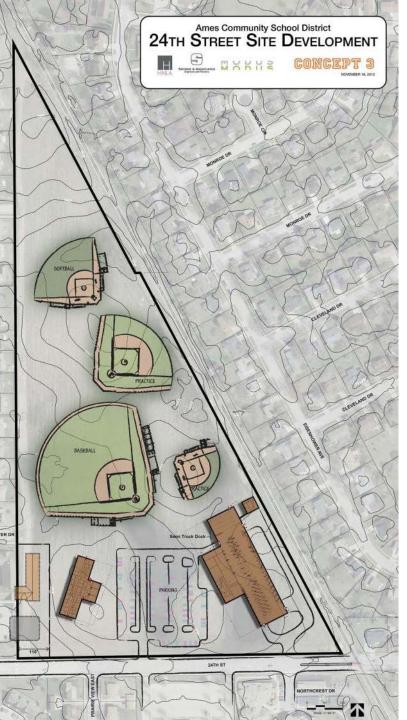

#### 11.27 – concept 3

- Adjacent buildings
- Entrance to maintenance shops on East
- Allows for 9 tennis courts rotated to align with RR
- Open plaza feel
- Locates competition field/courts together
- Plaza development
- Allows potential sale of property to Bickford