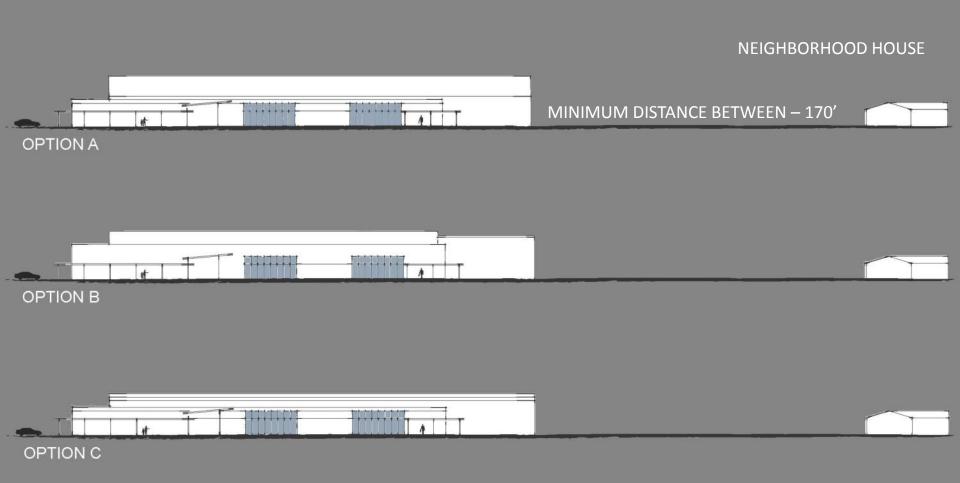

ted parallel to tracks, close to 24<sup>th</sup> Street
- Open plaza feel
- Locates competition field/courts together
- Sale of property to Bickford questionable



- Combined buildings, SE corner
- Entrance to maintenance shops on North & West
- 8 tennis courts located parallel to tracks
- Open plaza feel
- Locates competition field/courts together
- Sale of property to Bickford might be compromised

# current scheme under review and presented to board Monday 12/16



- Combined buildings, SE corner
- Entrance to maintenance shops on North & West
- 8 tennis courts located parallel to tracks
- Open plaza feel
- Locates competition field/courts together
- Sale of property to Bickford might be compromised

#### building concepts – east elevation





### building concepts – south elevation



re:design