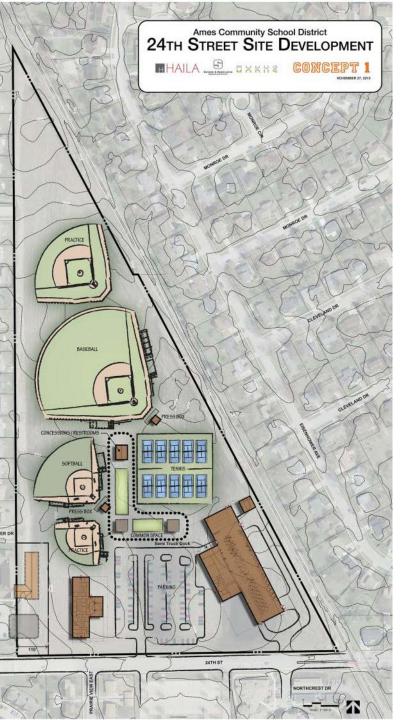

#### 11.27 – concept 1

- Separate buildings
- Entrance to maintenance shops on East
- Allows for 10 tennis courts
- Locates competition field/courts together
- Plaza development
- Allows potential sale of property to Bickford