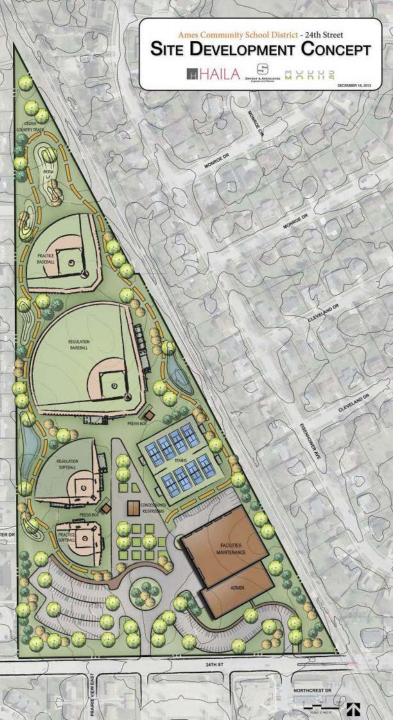

# current scheme under review and presented to board Monday 12/16

- Combined buildings, SE corner
- Entrance to maintenance shops on North & West
- 8 tennis courts located parallel to tracks
- Open plaza feel
- Locates competition field/courts together
- Sale of property to Bickford might be compromised