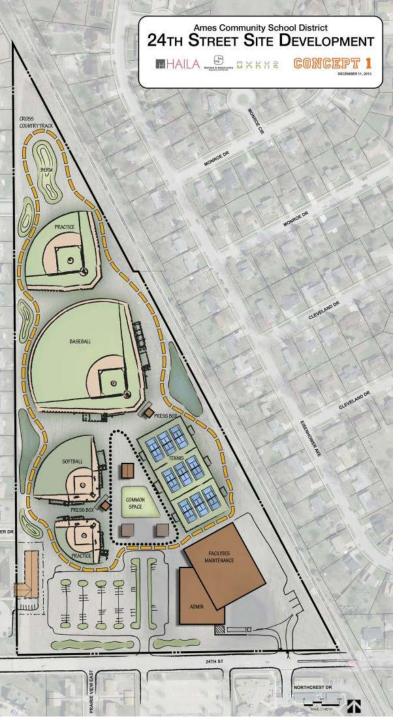

## site concepts – December 11

- Combined buildings, SE corner
- Entrance to maintenance shops on South & East
- 9 tennis courts located parallel to tracks
- Open plaza feel
- Locates competition field/courts together
- Allows potential sale of property to Bickford

- Combined buildings, SW corner
- Entrance to maintenance shops on South & West
- 9 tennis courts located parallel to tracks, close to 24<sup>th</sup> Street
- Open plaza feel
- Locates competition field/courts together
- Sale of property to Bickford questionable

- Combined buildings, SE corner
- Entrance to maintenance shops on North & West
- 8 tennis courts located parallel to tracks
- Open plaza feel
- Locates competition field/courts together
- Sale of property to Bickford might be compromised

# current scheme under review and presented to board Monday 12/16

- Combined buildings, SE corner
- Entrance to maintenance shops on North & West
- 8 tennis courts located parallel to tracks
- Open plaza feel
- Locates competition field/courts together
- Sale of property to Bickford might be compromised