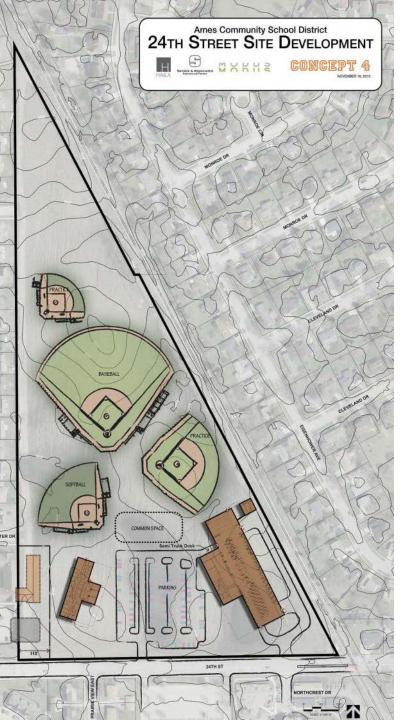

## site concepts – December 11

- Combined buildings, SE corner
- Entrance to maintenance shops on South & East
- 9 tennis courts located parallel to tracks
- Open plaza feel
- Locates competition field/courts together
- Allows potential sale of property to Bickford