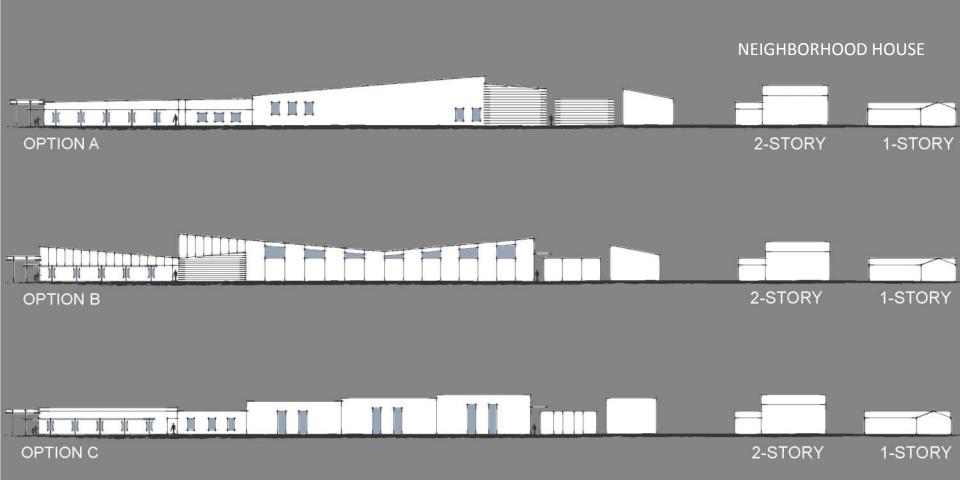

shops on South & West
- 9 tennis courts located parallel to tracks, close to 24<sup>th</sup> Street
- Open plaza feel
- Locates competition field/courts together
- Sale of property to Bickford questionable



- Combined buildings, SE corner
- Entrance to maintenance shops on North & West
- 8 tennis courts located parallel to tracks
- Open plaza feel
- Locates competition field/courts together
- Sale of property to Bickford might be compromised

# current scheme under review and presented to board Monday 12/16



- Combined buildings, SE corner
- Entrance to maintenance shops on North & West
- 8 tennis courts located parallel to tracks
- Open plaza feel
- Locates competition field/courts together
- Sale of property to Bickford might be compromised

#### building concepts – east elevation





### building concepts – south elevation



re:design