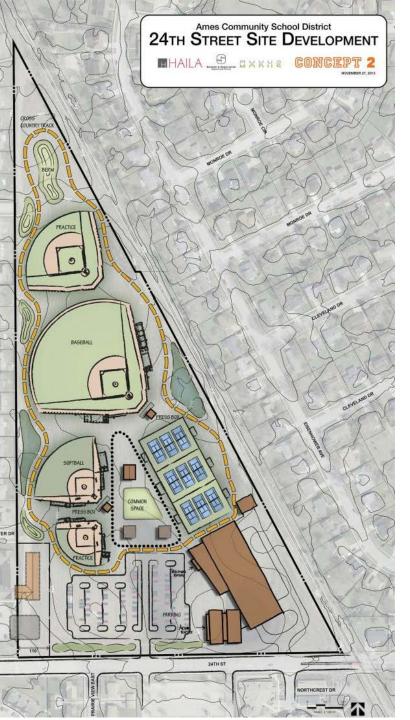

#### 11.27 – concept 2

- Adjacent buildings
- Entrance to maintenance shops on East
- Allows for 9 tennis courts
- Locates competition field/courts together
- Plaza development
- Allows potential sale of property to Bickford