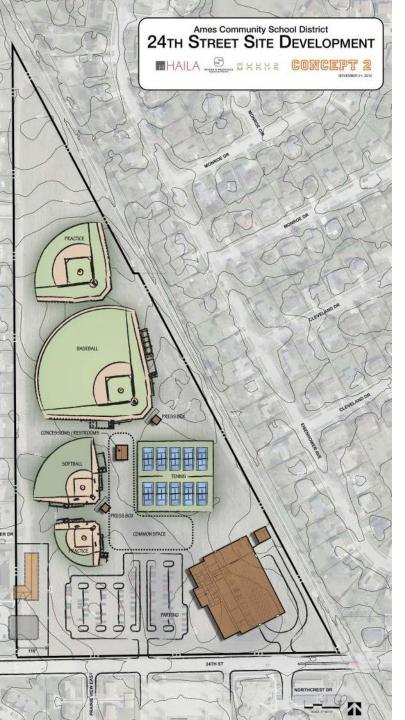

#### 11.27 – concept 2

- Adjacent buildings
- Entrance to maintenance shops on East
- Allows for 9 tennis courts
- Locates competition field/courts together
- Plaza development
- Allows potential sale of property to Bickford